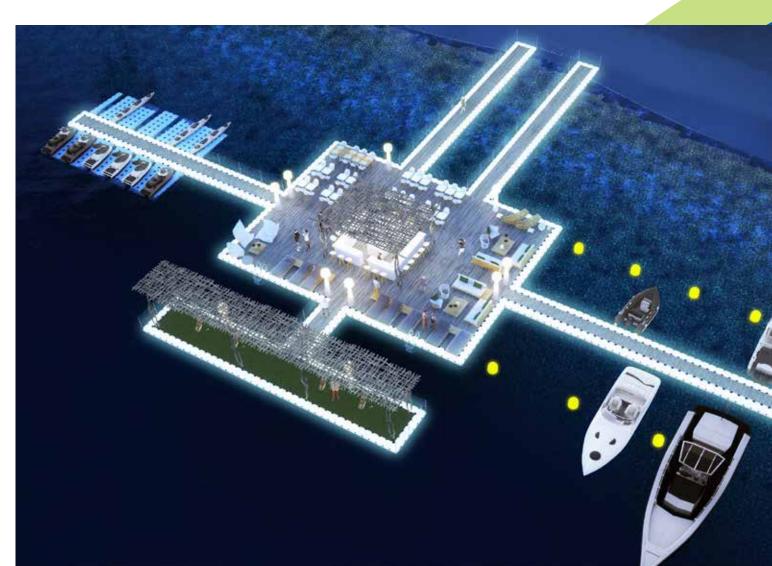

With an avant-garde design, resolutely ecological, and equipped with the latest technological advances, POSEI-DOME® opens up new perspectives in the nautical activities segment.

Developed by the companies AQUA-MODULE and Free Home<sup>™</sup>, these luxury ships propel your events, over the water, into a new dimension where dream and reality become one!

POSEIDOME® offers its event range in three models: OFNI®, ATLANTIS® and NOVISLAND®, which will sublimate all your greatest occasions: congress, meeting, party, private evening ... Come aboard, Captain, for an extraordinary marine adventure and experience all the intensity of the ocean thanks to the POSEIDOME® genius!

#### OFNI®

With a diameter of 18 meters, this floating OFNI invites you into a new dimension, between ocean and firmament, to sublimate all your greatest occasions. It can be configured to meet your most demanding requirements and adapt to the operation you want to do with it. With its eco-sustainable design, it knows how to combine performance, comfort and durability.

18 m x 18 m - 231 m<sup>2</sup> - 180 pers.