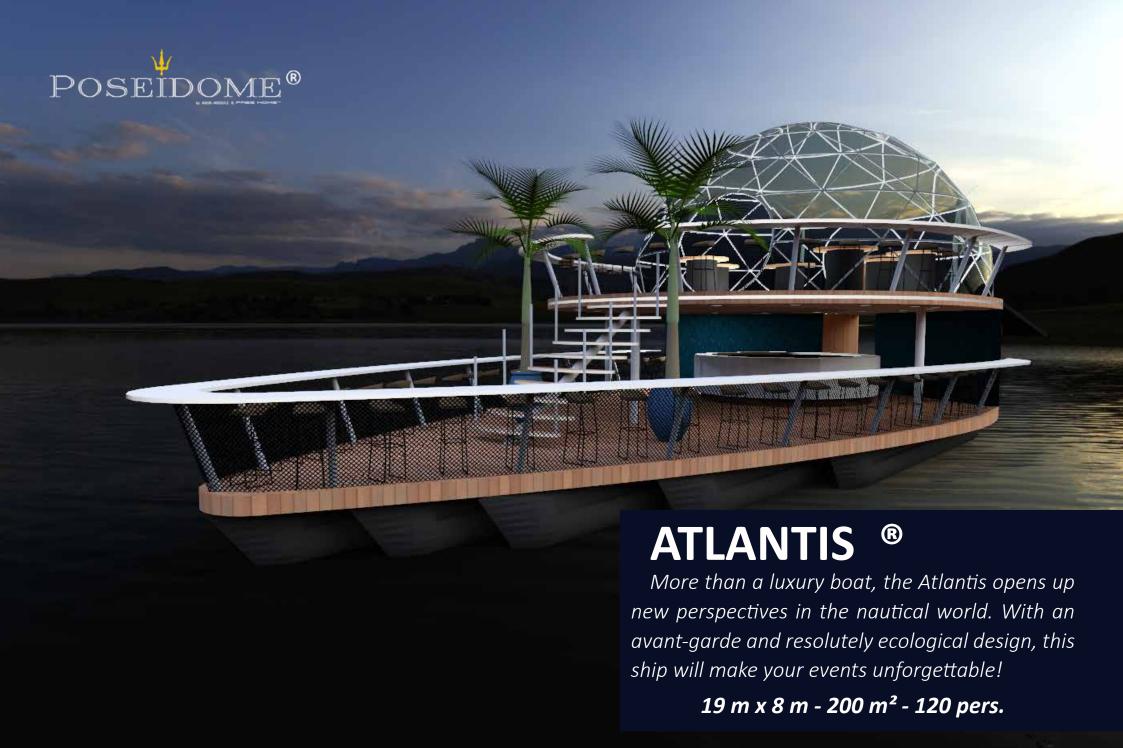

POSEIDOME® offers its event range in three models: OFNI®, ATLANTIS® and NOVISLAND®, which will sublimate all your greatest occasions: congress, meeting, party, private evening ... Come aboard, Captain, for an extraordinary marine adventure and experience all the intensity of the ocean thanks to the POSEIDOME® genius!