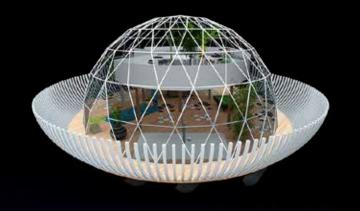

With an avant-garde design, resolutely ecological, and equipped with the latest technological advances, POSEI-DOME® opens up new perspectives in the nautical activities segment.

Developed by the companies AQUA-MODULE and Free Home<sup>™</sup>, these luxury ships propel your events, over the water, into a new dimension where dream and reality become one!

POSEIDOME® offers its event range in three models: OFNI®, ATLANTIS® and NOVISLAND®, which will sublimate all your greatest occasions: congress, meeting, party, private evening ... Come aboard, Captain, for an extraordinary marine adventure and experience all the intensity of the ocean thanks to the POSEIDOME® genius!

#### OFNI®

With a diameter of 18 meters, this floating OFNI invites you into a new dimension, between ocean and firmament, to sublimate all your greatest occasions. It can be configured to meet your most demanding requirements and adapt to the operation you want to do with it. With its eco-sustainable design, it knows how to combine performance, comfort and durability.

18 m x 18 m - 231 m<sup>2</sup> - 180 pers.