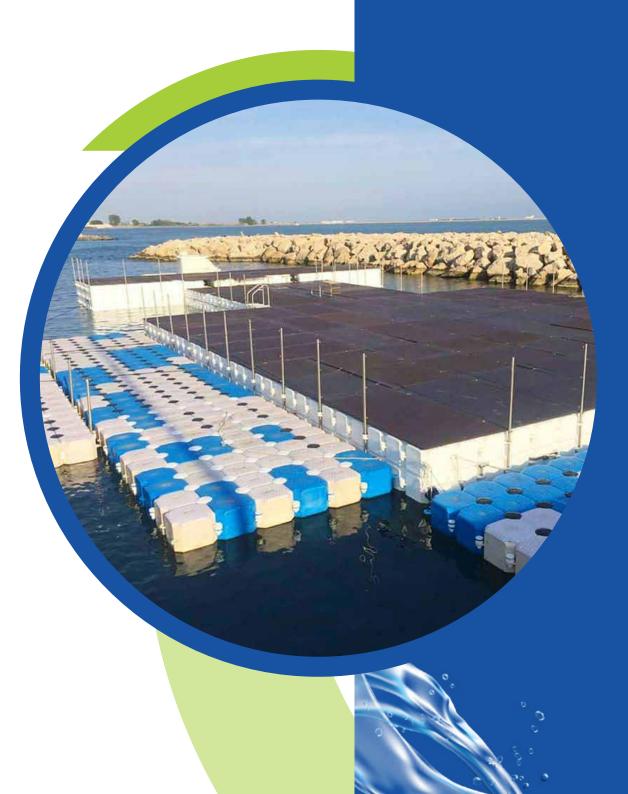

#### MODULAR PLATFORMS

Adapted to any corporate or private event, our modular installations are compatible with various aquatic environments: sea, lake, pond ... With our Aquadock and Cubedock ranges, give free rein to your imagination! We meet your expectations and offer you the nautical configuration of your dreams.

#### Why Aquadock?

- A registered and patented French manufacturing concept, suitable for high standing event applications: elegant design, sober colors, phosphorescent lighting.
- Great freedom for the dimensions and aesthetics of your installation: geometry of the parts studied to maximize the configuration possibilities.
- High resistance to climatic, saline and thermal aggressions.
- A safe and ecological solution: 100% recyclable platforms non-slip and grooved surface for rapid water drainage.
- Ease of maintenance and installation: high pressure washing- light and handy components a simple wrench for assembly and disassembly.

#### Why Cubedock?

- Great freedom for the dimensions of your installation: the 0.50m X 0.50m or 1m X 0.50m modules are assembled in groups of 4 using a connector.
- High buoyancy resistance: a basic capacity of 350 Kg / m2 which can be doubled in double layer installation.
- High resistance to marine conditions: side closures and screw joints give your platform the flexibility it needs in rough seas, material resistant to salt, acids and UV.
- A safe and environmentally friendly solution: 100% recyclable platforms - no edges or sharp edges, no joints or rivets.
- Ease of maintenance and installation: high pressure washing light and handy components indicative installation time for 50 cubes: 2 hours (2 people).