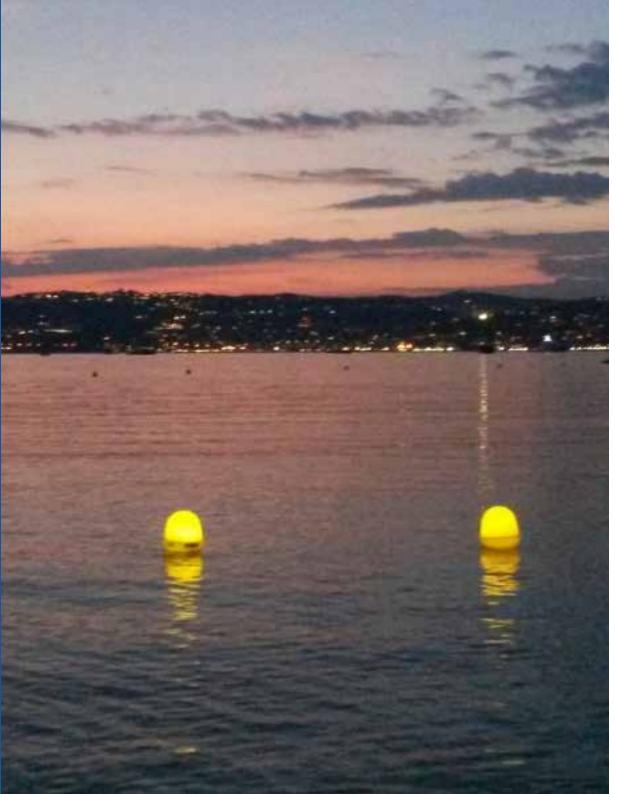

#### **LUMINOUS RANGE**

AQUA-MODULE is undoubtedly an avant-garde company in lighting solutions in nautical environments. We are proud to have brought to market the 1st connected buoy equipped with sensors. A real revolution in the fields of maritime signaling and aquaculture, this patented technology is perfectly customizable (measurements of oxygenation rates, integration of video surveillance systems, anti-shark repellent, etc.).

- Safety: Resistance to impact and cracking.
- Economy: Automatic switching on as soon as night falls and automatic switching off at daybreak.

  At Aqua-Module, the magic of fully autonomous aquatic light is expressed as you wish.
  - Light buoy.
  - Luminous or luminescent water lines.
  - Luminous or luminescent furniture.
  - Luminous cubes.