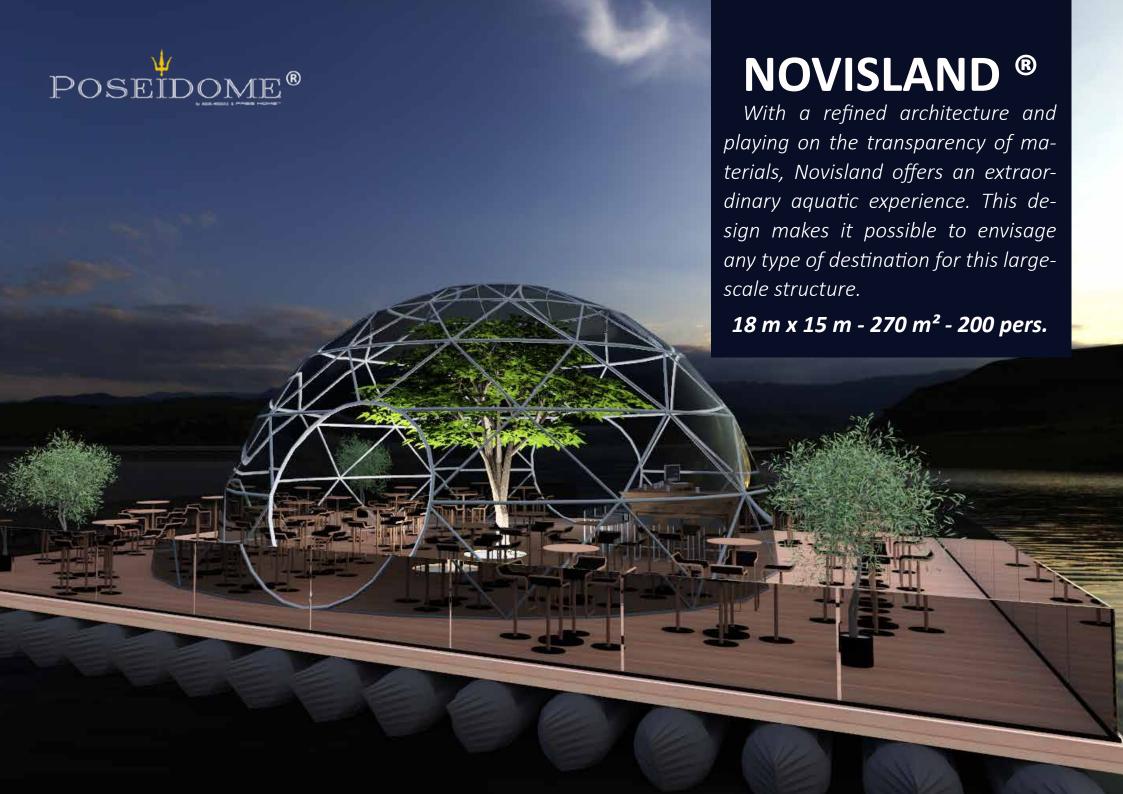

With an avant-garde design, resolutely ecological, and equipped with the latest technological advances, POSEI-DOME® opens up new perspectives in the nautical activities segment.

Developed by the companies AQUA-MODULE and Free Home<sup>™</sup>, these luxury ships propel your events, over the water, into a new dimension where dream and reality become one!

POSEIDOME® offers its event range in three models: OFNI®, ATLANTIS® and NOVISLAND®, which will sublimate all your greatest occasions: congress, meeting, party, private evening ... Come aboard, Captain, for an extraordinary marine adventure and experience all the intensity of the ocean thanks to the POSEIDOME® genius!