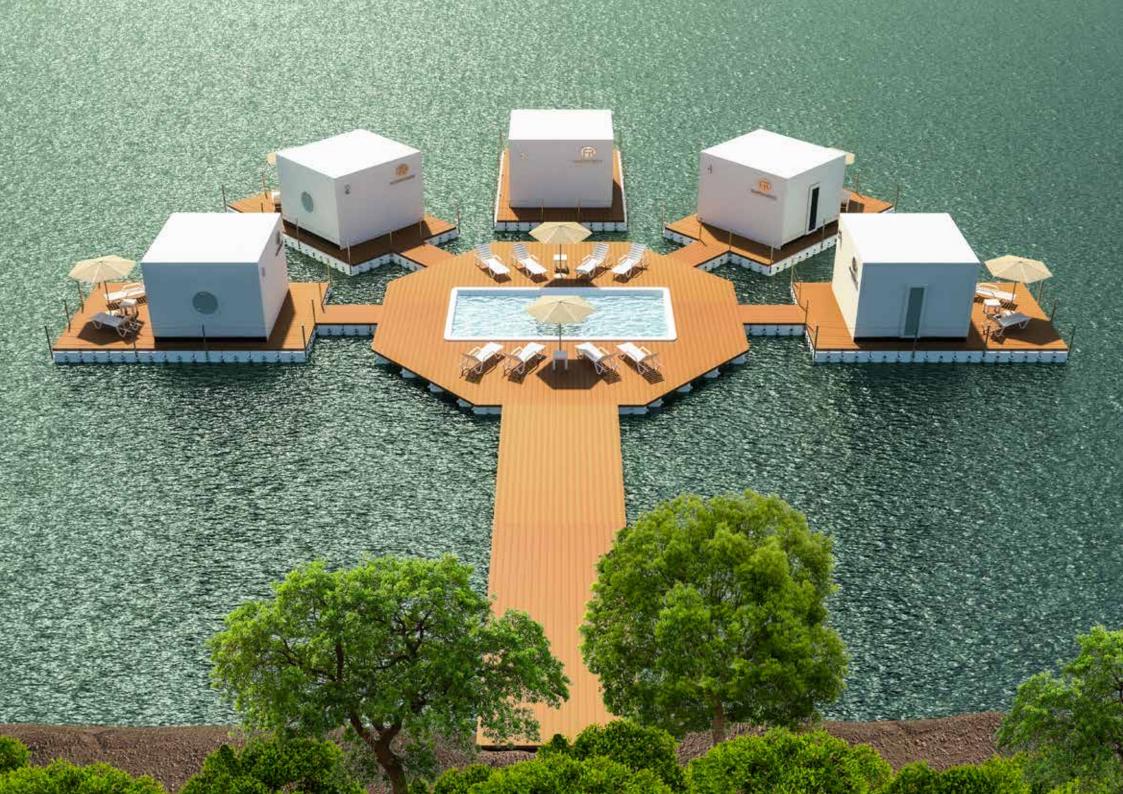

#### MODULAR PLATFORMS

Adapted to any corporate or private event, our modular installations are compatible with various aquatic environments: sea, lake, pond ... With our Aquadock and Cubedock ranges, give free rein to your imagination! We meet your expectations and offer you the nautical configuration of your dreams.

#### Why Aquadock?

- A registered and patented French manufacturing concept, suitable for high standing event applications: elegant design, sober colors, phosphorescent lighting.
- Great freedom for the dimensions and aesthetics of your installation: geometry of the parts studied to maximize the configuration possibilities.
- High resistance to climatic, saline and thermal aggressions.
- A safe and ecological solution: 100% recyclable platforms non-slip and grooved surface for rapid water drainage.
- Ease of maintenance and installation: high pressure washing- light and handy components a simple wrench for assembly and disassembly.

#### Why Cubedock?

- Great freedom for the dimensions of your installation: the 0.50m X 0.50m or 1m X 0.50m modules are assembled in groups of 4 using a connector.
- High buoyancy resistance: a basic capacity of 350 Kg / m2 which can be doubled in double layer installation.
- High resistance to marine conditions: side closures and screw joints give your platform the flexibility it needs in rough seas, material resistant to salt, acids and UV.
- A safe and environmentally friendly solution: 100% recyclable platforms - no edges or sharp edges, no joints or rivets.
- Ease of maintenance and installation: high pressure washing light and handy components indicative installation time for 50 cubes: 2 hours (2 people).