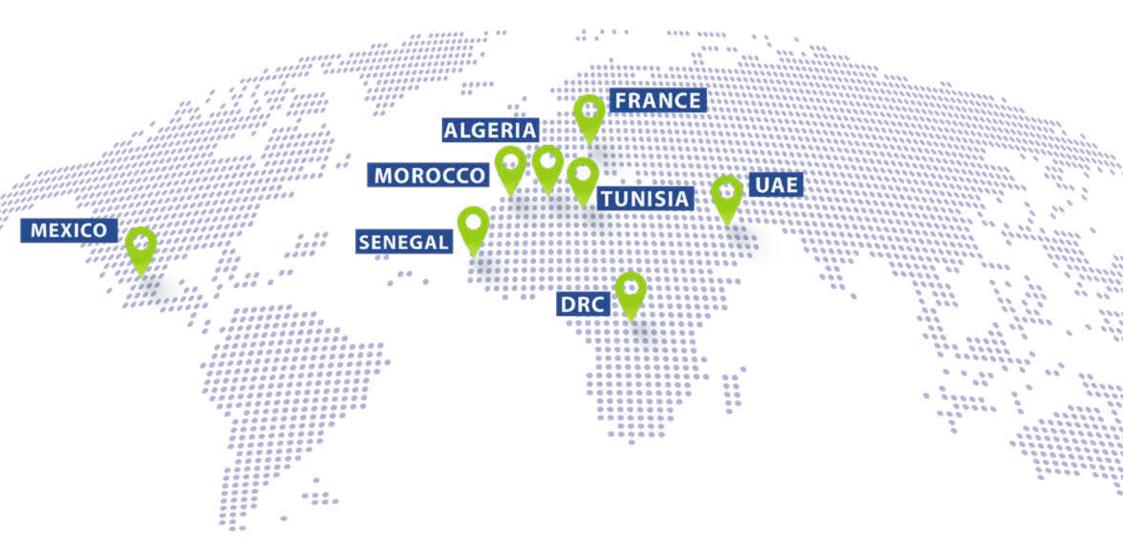

OFNI®, ATLANTIS® and NOVISLAND®, which will sublimate all your greatest occasions: congress, meeting, party, private evening ... Come aboard, Captain, for an extraordinary marine adventure and experience all the intensity of the ocean thanks to the POSEIDOME® genius!





#### OFNI®

With a diameter of 18 meters, this floating OFNI invites you into a new dimension, between ocean and firmament, to sublimate all your greatest occasions. It can be configured to meet your most demanding requirements and adapt to the operation you want to do with it. With its eco-sustainable design, it knows how to combine performance, comfort and durability.

18 m x 18 m - 231 m<sup>2</sup> - 180 pers.



























## PORT VAUBAN PORT DE CANNES = EIFFAGE























PORTS DE MONACO





#### **Contact**