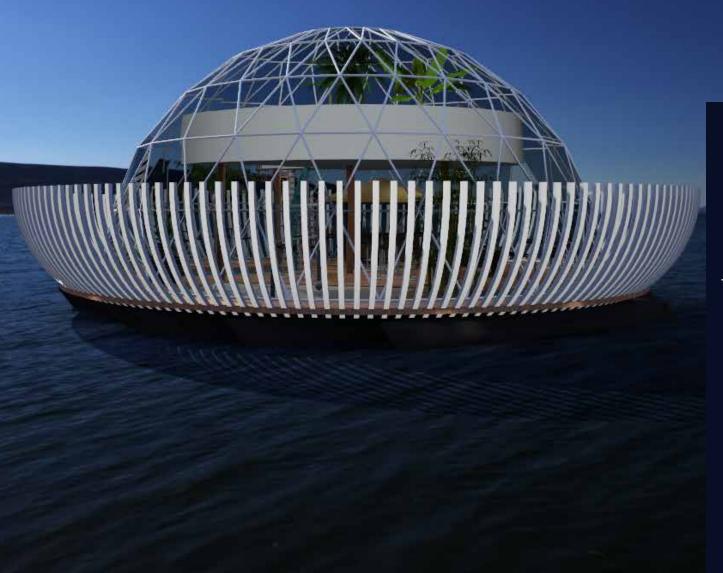

#### OFNI®

With a diameter of 18 meters, this floating OFNI invites you into a new dimension, between ocean and firmament, to sublimate all your greatest occasions. It can be configured to meet your most demanding requirements and adapt to the operation you want to do with it. With its eco-sustainable design, it knows how to combine performance, comfort and durability.

18 m x 18 m - 231 m<sup>2</sup> - 180 pers.